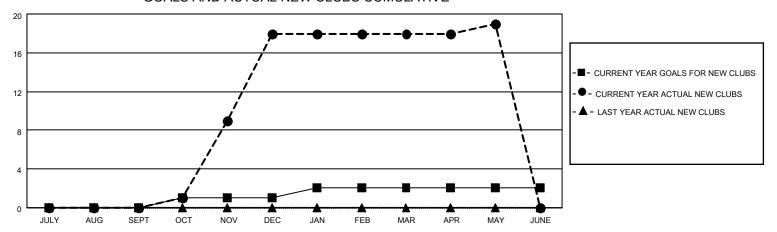

## GOALS AND ACTUAL NEW CLUBS CUMULATIVE

## MONTHLY MEMBERSHIP PROGRESS REPORT

LOCATION INDIA District 3231A1 Results as of: 5/31/2021

| Clubs         |               |             |               | Members               |                        |                         |                                                    |  |
|---------------|---------------|-------------|---------------|-----------------------|------------------------|-------------------------|----------------------------------------------------|--|
|               | RESULTS FOR   | R 2020-2021 |               | RESULTS FOR 2020-2021 |                        |                         |                                                    |  |
| QUARTER       | NEW CLUB GOAL | NEW CLUBS   | DROPPED CLUBS | QUARTER MEM           | BER GROWTH NET<br>GOAL | MEMBER GROWTH<br>ACTUAL | DROPPED<br>MEMBERS ACTUAL<br>(including transfers) |  |
| JULY/AUG/SEPT | 0             | 0           | 1             | JULY/AUG/SEPT         | 0                      | 21                      | 30                                                 |  |
| OCT/NOV/DEC   | 1             | 18          | 0             | OCT/NOV/DEC           | 15                     | 303                     | 51                                                 |  |
| JAN/FEB/MAR   | 1             | 0           | 2             | JAN/FEB/MAR           | 15                     | 15                      | 41                                                 |  |
| APR/MAY/JUNE  | 0             | 1           | 2             | APR/MAY/JUNE          | 0                      | 17                      | 41                                                 |  |