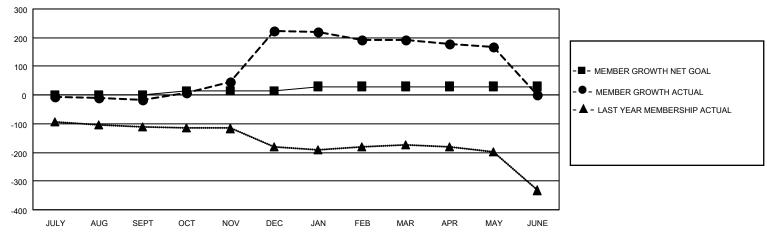

## GOALS AND ACTUAL MEMBERS CUMULATIVE

| DROPPED CLUBS: 5            |     | 46 CLUBS OF 76 ADDED 1 OR MORE | GENDER DISTRIBUTION             |                |     |
|-----------------------------|-----|--------------------------------|---------------------------------|----------------|-----|
|                             |     | NEW MEMBERS                    | MALE                            | 1,041 (59.08%) |     |
|                             |     |                                | FEMALE                          | 721 (40.92%)   |     |
| DROPPED MEMBERS             |     |                                |                                 | ,              |     |
| DECEASED                    | 33  | CLICK HERE FOR CUMULATIVE      | TOTAL FAMILY UNIT MEMBERS       |                | 823 |
| CLUB CANCELLED 30 OTHER 100 |     | MEMBERSHIP DATA                |                                 |                |     |
|                             |     |                                | FAMILY MEMBERS PAYING HALF DUES |                | 456 |
| TOTAL                       | 163 |                                | 5020                            |                |     |

## MONTHLY MEMBERSHIP PROGRESS REPORT

LOCATION INDIA District 3231A1 Results as of: 5/31/2021

| Clubs         |               |             |               | Members               |                        |                         |                                                    |  |
|---------------|---------------|-------------|---------------|-----------------------|------------------------|-------------------------|----------------------------------------------------|--|
|               | RESULTS FOR   | R 2020-2021 |               | RESULTS FOR 2020-2021 |                        |                         |                                                    |  |
| QUARTER       | NEW CLUB GOAL | NEW CLUBS   | DROPPED CLUBS | QUARTER MEM           | BER GROWTH NET<br>GOAL | MEMBER GROWTH<br>ACTUAL | DROPPED<br>MEMBERS ACTUAL<br>(including transfers) |  |
| JULY/AUG/SEPT | 0             | 0           | 1             | JULY/AUG/SEPT         | 0                      | 21                      | 30                                                 |  |
| OCT/NOV/DEC   | 1             | 18          | 0             | OCT/NOV/DEC           | 15                     | 303                     | 51                                                 |  |
| JAN/FEB/MAR   | 1             | 0           | 2             | JAN/FEB/MAR           | 15                     | 15                      | 41                                                 |  |
| APR/MAY/JUNE  | 0             | 1           | 2             | APR/MAY/JUNE          | 0                      | 17                      | 41                                                 |  |